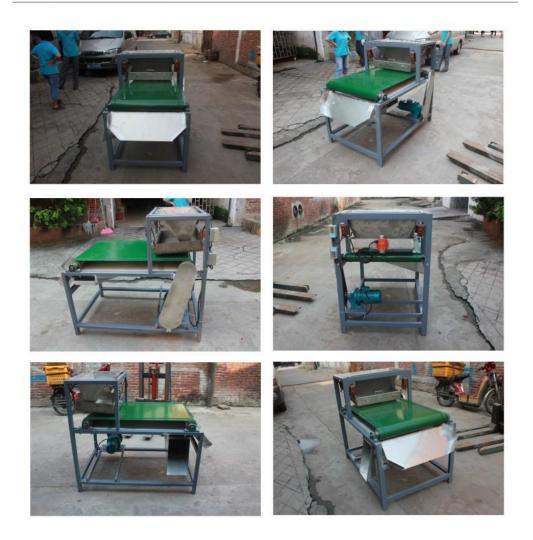

ctory and original technology, we produce dry drum magnetic separators for customers to remove iron impurities, and the dry type drum magnetic separators' feed inlet and outlet parts can be customize according to customers requirement to fit their production systems.

## APPLICATION



Activated carbon

Plastic particles

Color Masterbatch

•Drum separator is possible to separate very fine low magnetic minerals, the high gradient separator is produced and having a series of standard sizes magnetic systems. Drum separator system also can be tailored by orders.

# Foshan ORO Magnet Co., Ltd.



•The most significant characteristic of drum separator is the used magnets an alloy of rare earth elements which own strong magnetic performance as well as more power.

### **More Product Pictures**