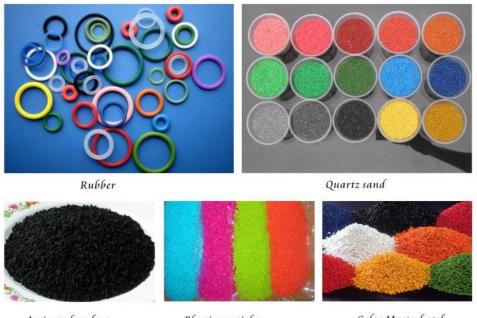

## APPLICATION

Activated carbon

Plastic particles

Color Masterbatch

•Drum separator is possible to separate very fine low magnetic minerals, the high gradient separator is produced and having a series of standard sizes magnetic systems. Drum separator system also can be tailored by orders.