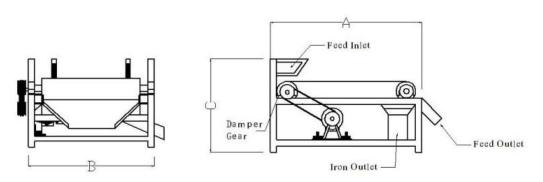

# **Product Parameters**

| Model         | Voltage | Specification | Performance | Belt width | Capacity | Rack material | А      | В     |        |
|---------------|---------|---------------|-------------|------------|----------|---------------|--------|-------|--------|
| FNS-QCKPD-100 | 380V    | Ф100*700mm    | 4500GS      | 700mm*0.2  | 1T-3T    | Iron          | 1500mm | 850mm | 1200mm |
| FNS-QCPD-100  | 380V    | Ф100*700mm    | 12000GS     | 700mm*0.2  | 1T-3T    | Iron          | 1500mm | 850mm | 1200mm |
| FNS-QCPD-150  | 380V    | Ф150*700mm    | 15000GS     | 700mm*0.2  | 1T-3T    | Iron          | 1500mm | 850mm | 1200mm |
| FNS-PCPD-159  | 380V    | Ф159*700mm    | 3000GS      | 700mm*0.2  | 1T-3T    | Iron          | 1500mm | 850mm | 1200mm |
| FNS-PCPD-219  | 380V    | Ф219*700mm    | 3000GS      | 700mm*0.2  | 1T-3T    | Iron          | 1500mm | 850mm | 1200mm |
| FNS-PCPD-300  | 380V    | Ф300*700mm    | 3000GS      | 700mm*0.2  | 1T-3T    | Iron          | 1500mm | 850mm | 1200mm |

Sketch Map

Foshan ORO Magnet Co., Ltd has its own factory and original technology, we produce dry drum magnetic separators for customers to remove iron impurities, and the dry type drum magnetic separators' feed inlet and outlet parts can be customize according to customers requirement to fit their production systems.