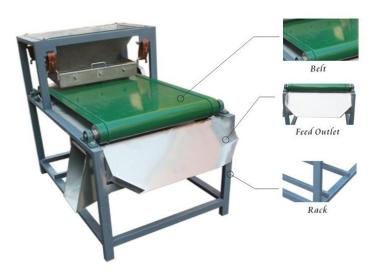

## Single-layer Magnetic Belt Conveyor Separator Specification

- 1. The Rack parts are made of stainless steel or steel
- 2.Magnetic drum is Neodymium type strong magnet
- 3. Strongest magnetic field of 1 layer Magnetic Belt Conveyor Separator is up to 15000GS
- 4. Applied to large granular materials
- 5. Conveyor belt is transmitted in continuous adjustable speed by the motor.
- 6.Drum/Roller iron remover's service life: 3 years
- 7.Magnetic separator input voltage is AC 380V or customized