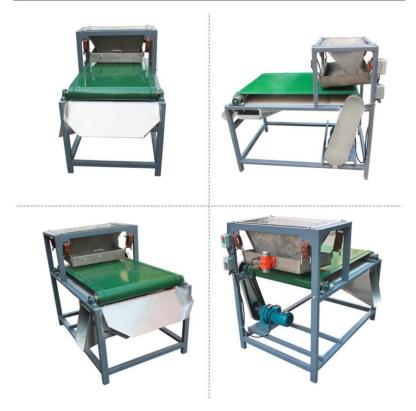

yer Conveyor Belt Magnetic Separator Machine

This single layer magnetic conveyor belt separator is applied to eliminate metal from kinds of raw material like large granular material in plastic, silica sand, activated carbon, wood, etc. We are also accepting ODM and OEM orders.

## Single-layer Magnetic Belt Conveyor Separator Specification

- 1. The Rack parts are made of stainless steel or steel
- 2.Magnetic drum is Neodymium type strong magnet
- 3. Strongest magnetic field of 1 layer Magnetic Belt Conveyor Separator is up to 15000GS
- 4. Applied to large granular materials
- 5. Conveyor belt is transmitted in continuous adjustable speed by the motor.
- 6.Drum/Roller iron remover's service life: 3 years
- 7.Magnetic separator input voltage is AC 380V or customized

#### PRODUCT DISPLAY



#### Why Choose US

1. Simple structure, simple operating

# Foshan ORO Magnet Co., Ltd.



- 2. High performance, long lifespan
- 3. Low wastage, convenient maintenance
- 4.Full-automatic

PRODUCT DETAIL



# **Product Parameters**

| Model         | Voltage | Specification | Performance | Belt width | Capacity | Rack material | А      | В     |        |
|---------------|---------|---------------|-------------|------------|----------|---------------|--------|-------|--------|
| FNS-QCKPD-100 | 380V    | Ф100*700mm    | 4500GS      | 700mm*0.2  | 1T-3T    | Iron          | 1500mm | 850mm | 1200mm |
| FNS-QCPD-100  | 380V    | Ф100*700mm    | 12000GS     | 700mm*0.2  | 1T-3T    | Iron          | 1500mm | 850mm | 1200mm |
| FNS-QCPD-150  | 380V    | Ф150*700mm    | 15000GS     | 700mm*0.2